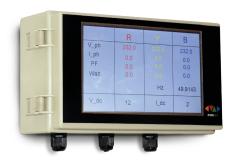

#### **Electrical Logger**

#### Model: KV2027 **Specifications**

- \* 20x4 Alphanumeric LCD display
- \* Input 3 Phase 4 Wire AC / 1 Phase 2 Wire 10-500 V AC

Current: 6 Amp CT

- \* Load : 0.2 VA Max per phase for voltage & current inputs
- \* True RMS Readings
- \* Frequency: 45-65 Hz
- \* DC Voltage: 0-72 V DC
- \* DC Current through external shunt 75 mV DC
- \* Isolation between DC Voltage and current measurement
- \* 1kV isolation between AC and DC measurements
- \* Supply 12 V DC (Ground common with DC Voltage)