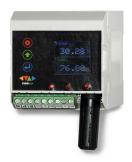

#### Model: KV2025

#### **Features**

Built In temperature humidity sensor Colourful LCD display for readings DIN mount compact elegant enclosure SD Card data storage Optional Inputs possible on request WiFi connectivity Web based Operation. No software required High / Low Alarms Optional RS485 Interface