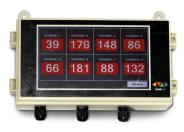

#### Model: KV2026

#### **Features**

4 digit 2 row LED display Membrane keypad for programming SD Card data storage Optional Inputs possible on request WiFi connectivity Web based Operation. No software required Optional RS485 Interface High / Low Alarms or Control Outputs