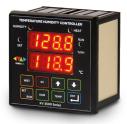

#### **Panel Mount Temperature Humidity Data Logger /** Controller

#### Model: KV2026

#### **Features**

4 digit 2 row LED display Membrane keypad for programming SD Card data storage Optional Inputs possible on request WiFi connectivity Web based Operation. No software required Optional RS485 Interface High / Low Alarms or Control Outputs