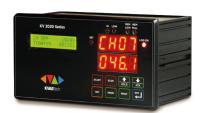

### Model: KV2020

#### **Features**

Panel mount unit 96(H)x192(W) 16 x 2 alphanumeric LCD for programming 4 x2 LED display for distant viewing Membrane keypad for programming Number of channels 8 / 16 / 24 / 32 / 64 High / Low alarm relays