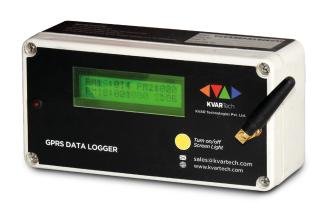

### Model: KV2020

#### **Features**

Panel mount unit 96(H)x192(W) 16 x 2 alphanumeric LCD for programming 4 x2 LED display for distant viewing Membrane keypad for programming Number of channels 8 / 16 / 24 / 32 / 64 High / Low alarm relays