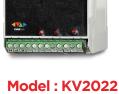

#### **DIN Mount Temperature Humidity Data Logger**

#### Model: KV2025

#### **Features**

Built In temperature humidity sensor Colourful LCD display for readings DIN mount compact elegant enclosure SD Card data storage Optional Inputs possible on request WiFi connectivity Web based Operation. No software required High / Low Alarms Optional RS485 Interface